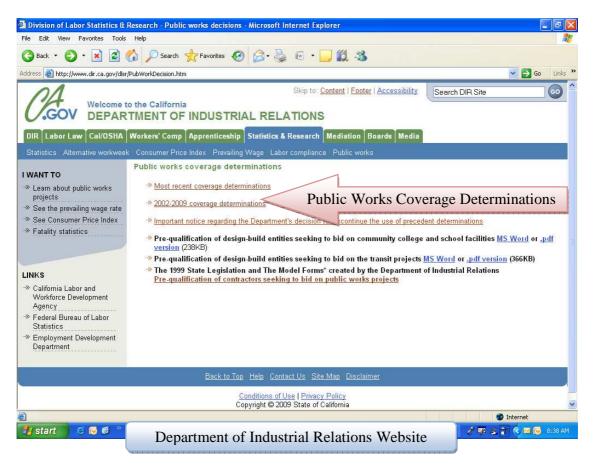

#### Public Works Link

will give you decisions that can help clarify particular issues, though they are not considered to be "precedent".