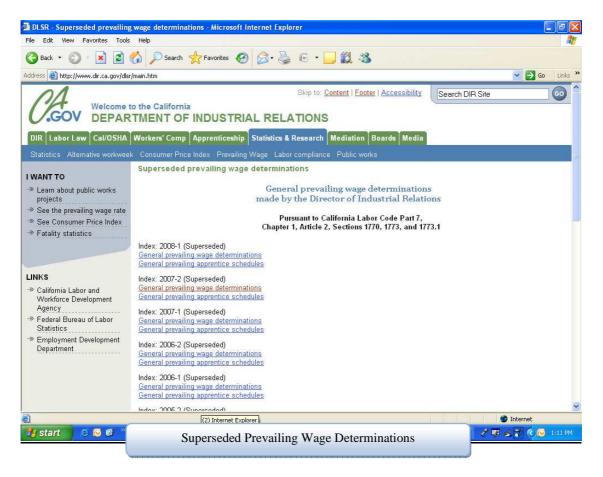

#### **Superseded Determinations**

<u>Superseded Determinations</u> link refers to previously issued Prevailing Wage Determinations.

Depending on the bid advertisement date, contractors may have to use the **Superseded Determination** to find the appropriate Prevailing Wage Rate.

Select the appropriate **Superseded Prevailing Wage Determination** to view prevailing wage rate for superseded determinations.