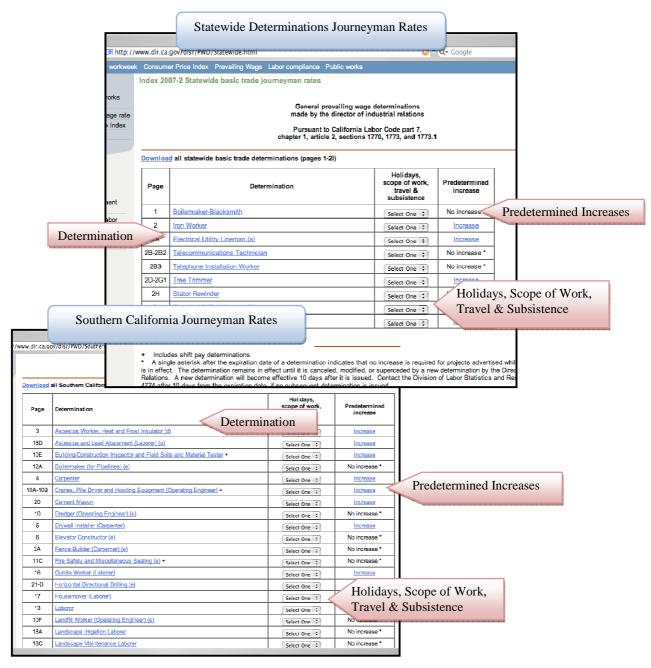

**<u>Statewide</u>**: Crafts that apply to the entire state of California.

Southern California: Crafts that apply only to Southern California.

**<u>County Determinations</u>**: Crafts and/or Sub crafts that apply to particular counties across California. (NOTE: You will be using many crafts from this link for LAUSD projects).

**<u>County Determination (Shift Differential)</u>**: County crafts, such as Electrician and Plumber which have shift differentials, are included in this link.

**Important Notices:** Relevant information that expands and/or alters workers classifications.

Selecting either the <u>Statewide</u> link or <u>Southern California Determination</u> link will bring up the screens on the next page, respectively.

#### Statewide and Southern California Prevailing Wage Determination

The Statewide and Southern California Prevailing Wage Determination screens are very similar, but will provide links for different determinations.

**Determinations:** The prevailing wage rate that must be paid to this particular craft. **Holidays:** Holidays that apply to this craft.

**Scope of Work:** What type of work this craft is allowed to do.

**<u>Travel & Subsistence</u>**: The policy and procedure in regards to payments for traveling, lodging, parking, etc.

**<u>Predetermined Increases:</u>** Definite changes to the basic hourly wage rate, overtime, holiday pay rates, and employer payments.