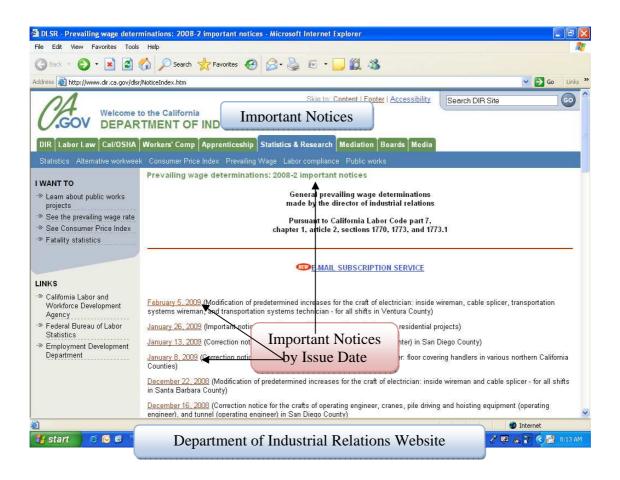

This section will show the step by step instruction on how to access and use Prevailing Wage Determinations found on the DIR Prevailing Wage website.

From the DIR homepage, http://www.dir.ca.gov, select the Statistics & Research link.

#### **Division of Labor Statistics and Research**

Select the **Director's General Prevailing Wage Determination** link on the screen below. Prevailing Wage Determinations for journeymen as well as apprentice schedules, shift differentials, and important notices can be accessed from the following screen.

### Important Notices

link will give you new information that may expand or alter particular workers' classification.

#### Public Works Link

will give you decisions that can help clarify particular issues, though they are not considered to be "precedent".

#### The Journeyman link

refers to the payments that must be made to workers who are NOT registered by a State Division of Apprenticeship Standards (DAS) recognized apprenticeship program. Those who are registered would be considered an Apprentice and can be paid the apprentice rate found on the Apprenticeship link.

The **<u>Superseded prevailing wage determination</u>** link will be discussed on the following page.