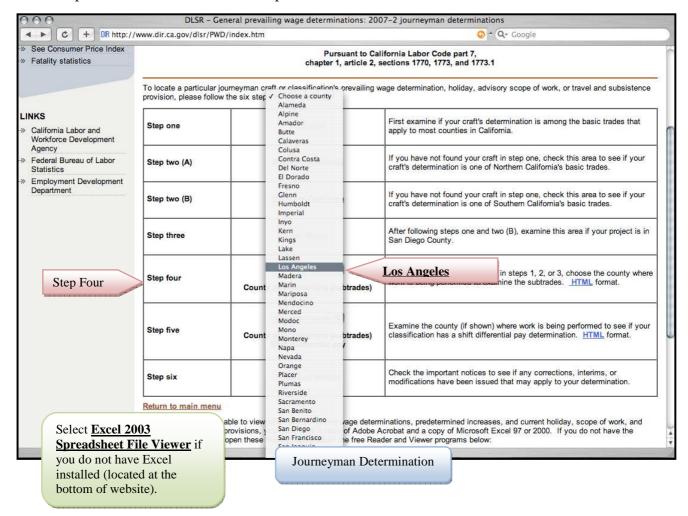

#### Journeyman Determination

Selecting the Journeyman Prevailing Wage link brings up the screen on the following page.

|                                                            | DLSR – Gen<br>www.dir.ca.gov/dlsr/PWD, | ieral prevailing wage determinations: 20                                         | 07-2 journeyman determinations                                                                                                                                                                 |
|------------------------------------------------------------|----------------------------------------|----------------------------------------------------------------------------------|------------------------------------------------------------------------------------------------------------------------------------------------------------------------------------------------|
| See Consumer Price Index     Fatality statistics           | www.uli.ca.gov/ulsi/FwD,               | Pursuant to Ca                                                                   | lifornia Labor Code part 7,<br>sections 1770, 1773, and 1773.1                                                                                                                                 |
|                                                            |                                        | meyman craft or classification's prevailing the six steps in the table below:    | wage determination, holiday, advisory scope of work, or travel and subsisten                                                                                                                   |
| LINKS<br>->> California Labor and<br>Workforce Development | Step one                               | Statewide Stat                                                                   | ne if your craft's determination is among the basic trades that ost counties in California.                                                                                                    |
| Agency<br>->>> Federal Bureau of Labor<br>Statistics       | Step two (A)                           | Northern California                                                              | If you have not found your craft in step one, check this area to see if you craft's determination is one of Northern California's basic trades.                                                |
| Employment Development     Department                      | Step two (B)                           | Southern California                                                              | Southern California                                                                                                                                                                            |
|                                                            | Step three                             | <u>San Diego</u>                                                                 | After following steps one and two (B), examine this area if your project is<br>San Diego County.                                                                                               |
|                                                            | Step four                              | Choose a county ;<br>County determinations (subtrades)                           | County Determination or 3, choose the county when we ades. <u>HTML</u> format.                                                                                                                 |
| nty Determination<br>T Differential)                       | Step five                              | Choose a County 🛟<br>County determinations (subtrades)<br>Shift differential pay | Examine the county (if shown) where work is being performed to see if yo<br>classification has a shift differential pay determination. <u>HTML</u> format.                                     |
|                                                            | Step six                               | Important notices                                                                | Important Notices e if any corrections, interims, or<br>hat may apply to your determination.                                                                                                   |
|                                                            | Return to main menu                    |                                                                                  | 1                                                                                                                                                                                              |
|                                                            | travel and subsistence p               |                                                                                  | minations, predetermined increases, and current holiday, scope of work, and<br>Acrobat and a copy of Microsoft Excel 97 or 2000. If you do not have the<br>concerned Minute energy arms below: |
|                                                            |                                        | Journeyman Determ                                                                |                                                                                                                                                                                                |

**<u>Statewide</u>**: Crafts that apply to the entire state of California.

Southern California: Crafts that apply only to Southern California.

**<u>County Determinations</u>**: Crafts and/or Sub crafts that apply to particular counties across California. (NOTE: You will be using many crafts from this link for LAUSD projects).

**<u>County Determination (Shift Differential)</u>**: County crafts, such as Electrician and Plumber which have shift differentials, are included in this link.

**Important Notices:** Relevant information that expands and/or alters workers classifications.

#### Sub trades

To find a determination for a craft that is not located within the Statewide or Southern California determination link use the drag down menu located on <u>Step four</u> and select <u>Los Angeles</u>.

If you do not wish to use the Excel version, you may use the **HTML** version. This will be explained in detail later in this chapter.

Once <u>Los Angeles</u> has been selected on the drop down menu, the screenshot on the following page will appear.