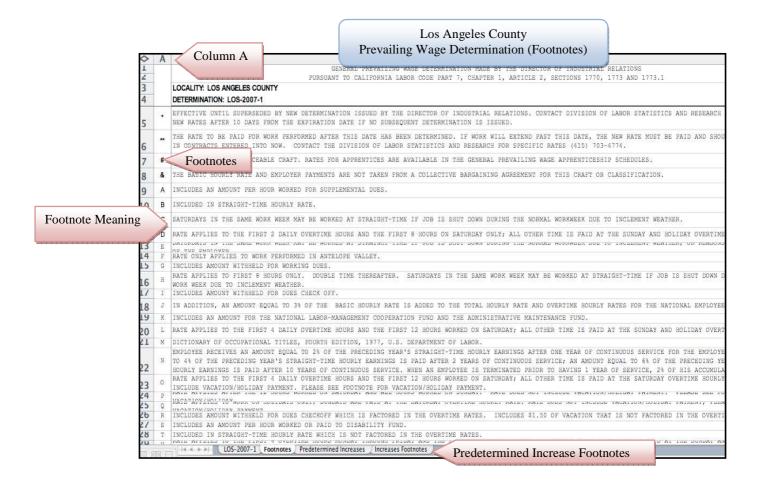

#### Los Angeles County

Below is the Prevailing Wage Determination 2007-1 for Los Angeles County. Although the format is different from the Statewide and Southern California Prevailing Wage Determination, the same information such as; the <u>Issue Date & Expiration Date</u>, <u>Basic</u> <u>Hourly Rate</u>, <u>Employer Payments</u>, <u>Straight-Time Hourly Rate</u>, <u>Contract Provisions</u> and <u>Predetermined Increases</u> are available.

The <u>Contract Provisions</u> include links for the <u>Scope of Work, Holiday, Travel and</u> <u>Subsistence</u>, and <u>Predetermined Increases</u>. Once selected, the information will be displayed for your view.