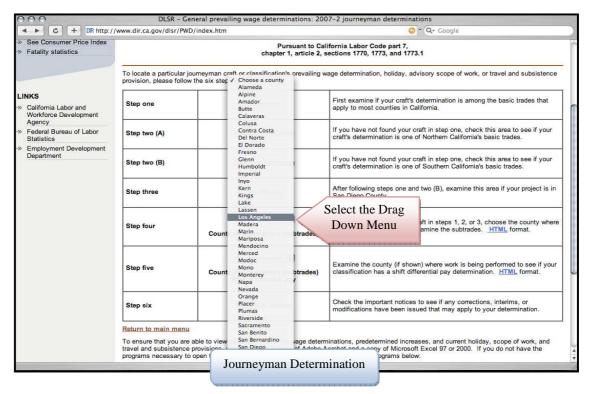

#### Journeyman Determination

Selecting the Journeyman Prevailing Wage link brings up the screen on the following page.

|                                                            | DLSR – Gen<br>www.dir.ca.gov/dlsr/PWD, | ieral prevailing wage determinations: 20                                         | 07-2 journeyman determinations                                                                                                                                                                 |
|------------------------------------------------------------|----------------------------------------|----------------------------------------------------------------------------------|------------------------------------------------------------------------------------------------------------------------------------------------------------------------------------------------|
| See Consumer Price Index     Fatality statistics           | www.uli.ca.gov/ulsi/FwD,               | Pursuant to Ca                                                                   | lifornia Labor Code part 7,<br>sections 1770, 1773, and 1773.1                                                                                                                                 |
|                                                            |                                        | meyman craft or classification's prevailing the six steps in the table below:    | wage determination, holiday, advisory scope of work, or travel and subsisten                                                                                                                   |
| LINKS<br>->> California Labor and<br>Workforce Development | Step one                               | Statewide Stat                                                                   | ne if your craft's determination is among the basic trades that ost counties in California.                                                                                                    |
| Agency<br>->>> Federal Bureau of Labor<br>Statistics       | Step two (A)                           | Northern California                                                              | If you have not found your craft in step one, check this area to see if you craft's determination is one of Northern California's basic trades.                                                |
| Employment Development     Department                      | Step two (B)                           | Southern California                                                              | Southern California                                                                                                                                                                            |
|                                                            | Step three                             | <u>San Diego</u>                                                                 | After following steps one and two (B), examine this area if your project is<br>San Diego County.                                                                                               |
|                                                            | Step four                              | Choose a county ;<br>County determinations (subtrades)                           | County Determination or 3, choose the county when we ades. <u>HTML</u> format.                                                                                                                 |
| nty Determination<br>T Differential)                       | Step five                              | Choose a County 🛟<br>County determinations (subtrades)<br>Shift differential pay | Examine the county (if shown) where work is being performed to see if yo<br>classification has a shift differential pay determination. <u>HTML</u> format.                                     |
|                                                            | Step six                               | Important notices                                                                | Important Notices e if any corrections, interims, or<br>hat may apply to your determination.                                                                                                   |
|                                                            | Return to main menu                    |                                                                                  | 1                                                                                                                                                                                              |
|                                                            | travel and subsistence p               |                                                                                  | minations, predetermined increases, and current holiday, scope of work, and<br>Acrobat and a copy of Microsoft Excel 97 or 2000. If you do not have the<br>concerned Minute energy arms below: |
|                                                            |                                        | Journeyman Determ                                                                |                                                                                                                                                                                                |

**<u>Statewide</u>**: Crafts that apply to the entire state of California.

Southern California: Crafts that apply only to Southern California.

**<u>County Determinations</u>**: Crafts and/or Sub crafts that apply to particular counties across California. (NOTE: You will be using many crafts from this link for LAUSD projects).

**<u>County Determination (Shift Differential)</u>**: County crafts, such as Electrician and Plumber which have shift differentials, are included in this link.

**Important Notices:** Relevant information that expands and/or alters workers classifications.