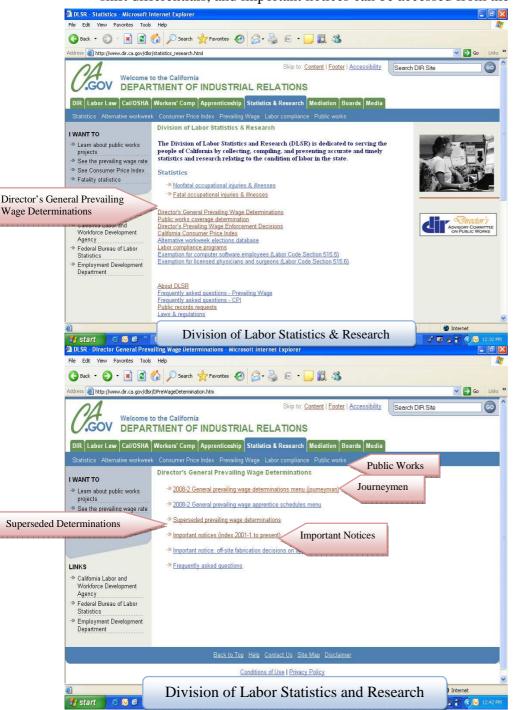

#### **Division of Labor Statistics and Research**

Select the **Director's General Prevailing Wage Determination** link on the screen below. Prevailing Wage Determinations for journeymen as well as apprentice schedules, shift differentials, and important notices can be accessed from the following screen.

### Important Notices

link will give you new information that may expand or alter particular workers' classification.

#### Public Works Link

will give you decisions that can help clarify particular issues, though they are not considered to be "precedent".

#### The Journeyman link

refers to the payments that must be made to workers who are NOT registered by a State Division of Apprenticeship Standards (DAS) recognized apprenticeship program. Those who are registered would be considered an Apprentice and can be paid the apprentice rate found on the Apprenticeship link.

The **<u>Superseded prevailing wage determination</u>** link will be discussed on the following page.