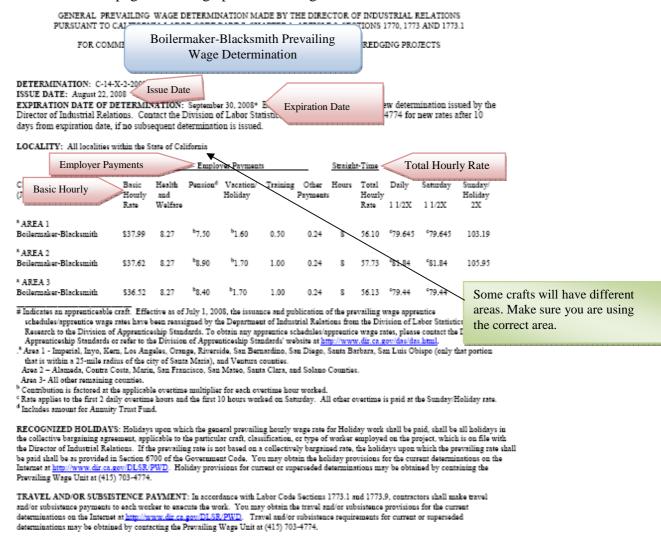

Selecting a Craft, for example, the **<u>Boilermaker-Blacksmith</u>** link on the Statewide Determination webpage will bring up the following screenshot.

Each Prevailing Wage Determination will have an <u>Issue Date</u>. The DIR will issue a Determination twice a year, once on February  $22^{nd}$  and another on August  $22^{nd}$ .

The **Expiration Date** will tell you when the Determination ends.

The **<u>Basic Hourly Rate</u>** is a component of the Prevailing Wage Rate the employer must pay to the employee as a check, direct deposit, or similar transaction, but not in cash.

The <u>Employer Payments</u>, second component the employer must pay, refers, collectively, to the payments an employer must pay for workers' Health, Pension, Training, Vacation, Holiday, Welfare, and Other Payments.

The <u>**Total Hourly Rate**</u> refers to what the employer must pay, the Basic Hourly Rate and the Employer Payments.